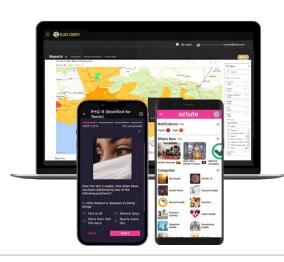

## Quickly Detect Issues in the Schools **Detect**

Providing a command center with actionable insights from data collected from schools and community to build effective policies.