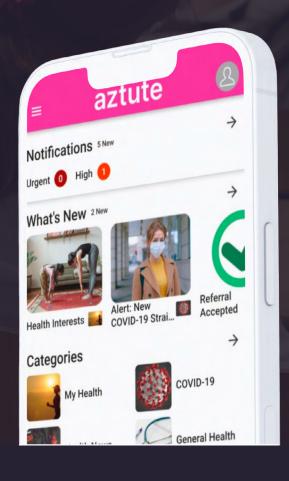

## Quickly Detect Issues in the Schools **Detect**

Providing a command center with actionable insights from data collected from schools and community to build effective policies.

## Prevent and Foster Healthy Lifestyle Prevent

Empowering students with evidence-based health education and engagement.