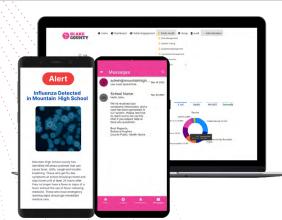

## Respond Swiftly and Clearly Respond

Enabling rapid collaboration between schools, student,families and public health to develop, implement and measure policies.