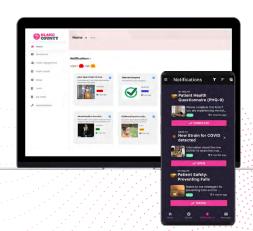

#### Recover

Obtain immunization, testing and other information to help students stay safely in schools. Delivers and helps manage approved interventions.